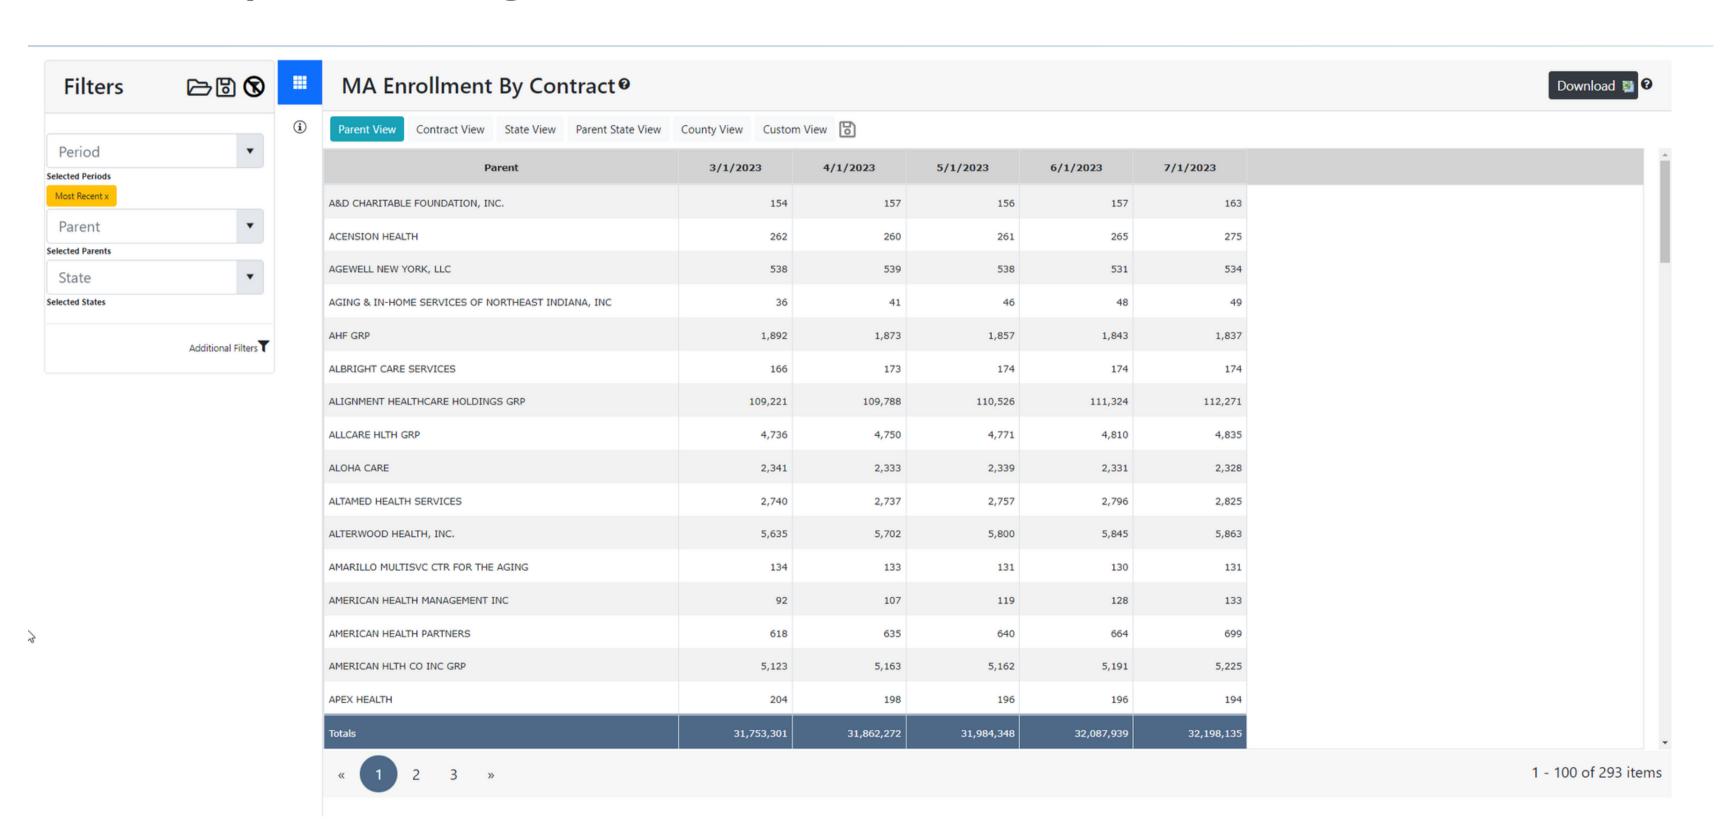

## **Product Features:**

Track month to month enrollment for Medicare Advantage and PDP nationwide.

Medicare eligible data and senior market projections

Membership trends and market share from 2006 through current

County-level, state and parent-level tables

Metropolitan Statistical Area Views

CMS reports, directories and important notices

**Updates within 1-day of CMS release** 

All tables & datasets downloadable to Excel

## CMS-reported Managed Medicare Enrollment & Market Share